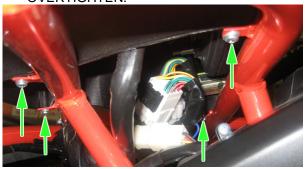

## 5. Installing the Instrument Cluster

 Align the 4 mounting points on the bottom of the Instrument Cluster to the mounting points on the frame. Screw until the plastic casing is snug. DO NOT OVERTIGHTEN.