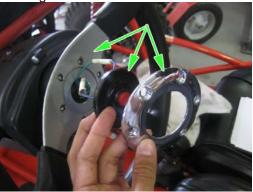

#### 4. Installing the Steering Wheel

- a. Mount the steering wheel on the hub and align screw holes. Make sure the front wheels and steering wheel are matched.
- b. Plug the 2 horn wires into 2 wires coming from the center of the hub. Polarity does not matter.
- c. Align chrome bezel with screw holes and mount the 6 screws.