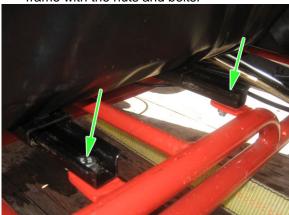

#### 3. Installing the Seats

 a. Position the front bracket underneath the seat to align with the bracket on the frame.

b. Slide the seat forward using the adjusting lever. This will make mounting the fasteners in the rear of the seat more accessible. Fasten rear seat bracket to the frame with the nuts and bolts.